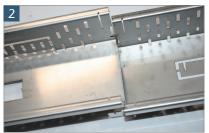

# ACO Self® Highline

## Installation instructions

#### The channel connector as a bar and reinforcement













### **Caution channel bracing!**

If the ACO Self® Highline is used in an area that can be walked on, 3 bolts per metre must be used. If the channel is not exposed to a load from above, no bars for reinforcement are required.

### The end cap

can be used from both sides and fixed with the channel connector.





Bending before inserting the end cap







#### **ACO Hochbau Vertrieb GmbH**

Neuwirtshauser Straße 14, 97723 Oberthulba/Reith Tel. 09736 41-60, Fax 09736 41-52 hochbau@aco.com www.aco-hochbau.de