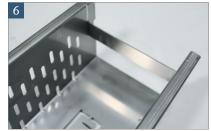

### The end cap

can be used from both sides and fixed with the channel connector.

Bending before inserting the end cap