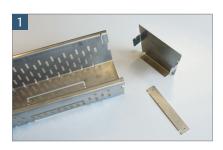

#### The channel connector as a bar and reinforcement

### **Caution channel bracing!**

If the ACO Self® Highline is used in an area that can be walked on, 3 bolts per metre must be used. If the channel is not exposed to a load from above, no bars for reinforcement are required.