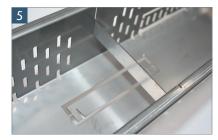

#### The channel connector as a bar and reinforcement

### **Caution channel bracing!**

If the ACO Self® Highline is used in an area that can be walked on, 3 bolts per metre must be used. If the channel is not exposed to a load from above, no bars for reinforcement are required.