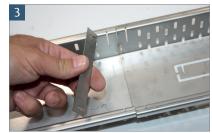

### The end cap

can be used from both sides and fixed with the channel connector.

Bending before inserting the end cap