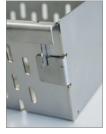

#### The channel connector as a bar and reinforcement

### **Caution channel bracing!**

If the ACO Self® Highline is used in an area that can be walked on, 3 bolts per metre must be used. If the channel is not exposed to a load from above, no bars for reinforcement are required.