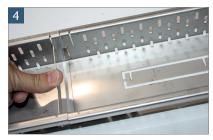

### The end cap

can be used from both sides and fixed with the channel connector.

Bending before inserting the end cap