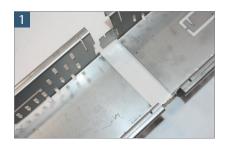

# ACO Self® Highline

## Installation instructions

#### The channel connector as a bar and reinforcement













### **Caution channel bracing!**

If the ACO Self® Highline is used in an area that can be walked on, 3 bolts per metre must be used. If the channel is not exposed to a load from above, no bars for reinforcement are required.

### The end cap

can be used from both sides and fixed with the channel connector.





Bending before inserting the end cap







#### **ACO Hochbau Vertrieb GmbH**

Neuwirtshauser Straße 14, 97723 Oberthulba/Reith Tel. 09736 41-60, Fax 09736 41-52 hochbau@aco.com www.aco-hochbau.de