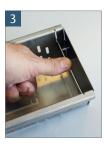

### The end cap

can be used from both sides and fixed with the channel connector.

Bending before inserting the end cap