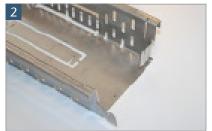

# ACO Self® Highline

## Installation instructions

#### The channel connector as a bar and reinforcement













### **Caution channel bracing!**

If the ACO Self® Highline is used in an area that can be walked on, 3 bolts per metre must be used. If the channel is not exposed to a load from above, no bars for reinforcement are required.

### The end cap

can be used from both sides and fixed with the channel connector.





Bending before inserting the end cap







#### **ACO Hochbau Vertrieb GmbH**

Neuwirtshauser Straße 14, 97723 Oberthulba/Reith Tel. 09736 41-60, Fax 09736 41-52 hochbau@aco.com www.aco-hochbau.de